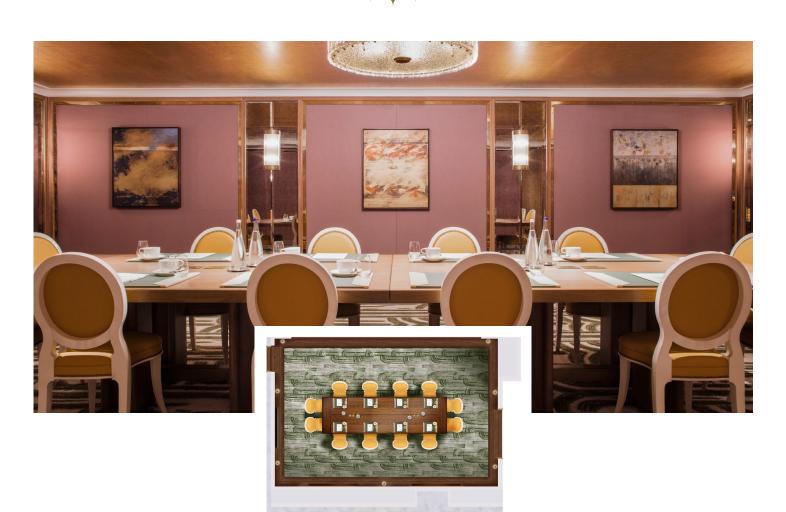

## PARIS MEETING ROOM

Named after one of Groupe Barrière's iconic destinations, the meeting room Paris is located on the C-Level of the hotel and offers over 468 square feet of space to host your boardroom meeting or private dining events. The corridors leading to the meeting rooms are lined with a specially commissioned mural by artist Andie Dinkin recreating scenes from the French Riviera in the 1940s and '50s, based on vintage photographs sourced by the Barrière team.

Technical & Audiovisual Equipment: TV, Microphone, Speakers, and Wi-Fi. Other equipment available on request.

| DIMENSIONS | SQ FT | PRIVATE DINING | BOARDROOM | RECEPTION | COCKTAIL |
|------------|-------|----------------|-----------|-----------|----------|
| 26' x 18'  | 468   | 18             | 12        | N/A       | 35       |