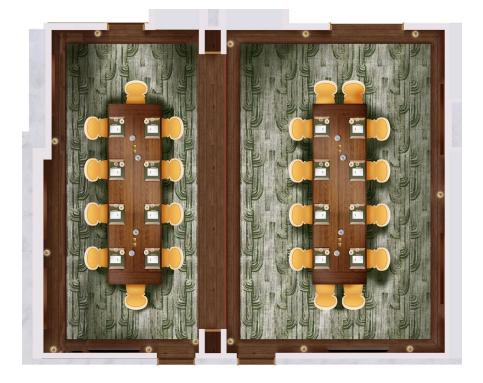

## PARIS & ST. BARTH COMBINED MEETING ROOMS

Immerse your guests in our New York-meets-Paris atmosphere with a custom workshop or teambuilding activity in both Paris and St. Barth meeting rooms, which can be combined through a retractable air wall.

Technical & Audiovisual Equipment: TV, Microphone, Speakers, and Wi-Fi. Other equipment available on request.

| DIMENSIONS | SQ FT | PRIVATE DINING | BOARDROOM | RECEPTION | COCKTAIL |
|------------|-------|----------------|-----------|-----------|----------|
| 26' x 29'  | 754   | 48             | 22        | N/A       | 60       |