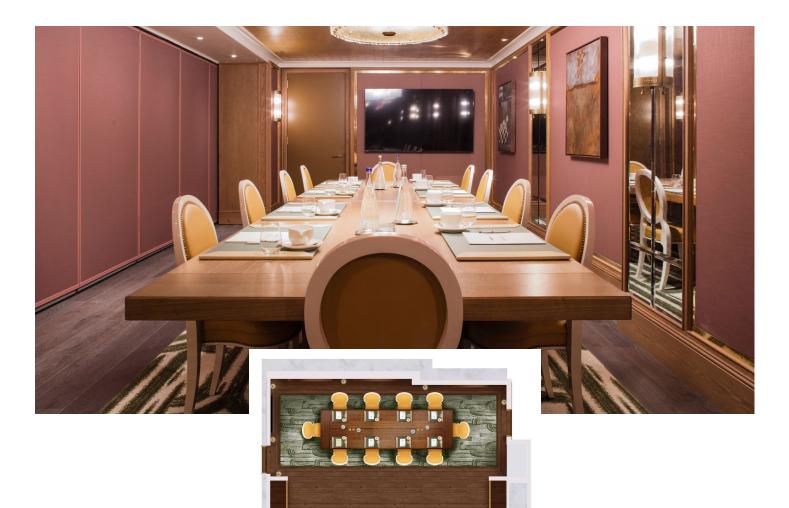

## ST. BARTH MEETING ROOM

+ + + + +

Designed by Martin Brudnizki Design Studio with a blend of Parisian opulence and Tribeca panache, the St. Barth meeting room is located on the C-level of the hotel. Offering over 286 square feet of space to host your boardroom meeting or private dining events, it is conveniently located in proximity to private restrooms and our majestic Cannes Cinema.

Technical & Audiovisual Equipment: TV, Microphone, Speakers, and Wi-Fi. Other equipment available on request.

| DIMENSIONS | SQ FT | PRIVATE DINING | BOARDROOM | RECEPTION | COCKTAIL |
|------------|-------|----------------|-----------|-----------|----------|
| 26' x 11'  | 286   | 16             | 10        | N/A       | 25       |