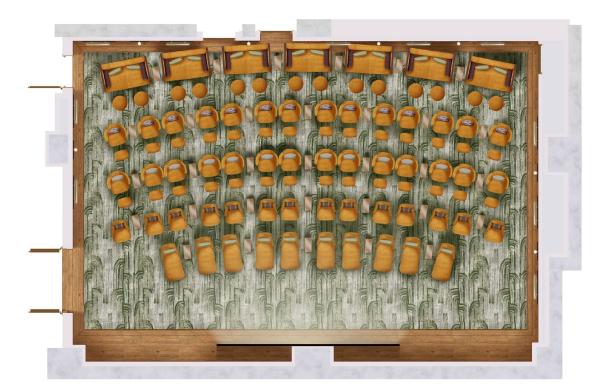

#### + + + + +

The hotel's glamorous private screening room, Cannes, can be used for a multitude of diverse events such as: premieres, special screenings, corporate launches. Taking pride of place among the C-Level's meeting and function spaces. The room sparkles with a gold-leaf ceiling, sound proof walls, and a green ArtDeco-patterned carpet. Luxurious plush seating in shades of gold and green is arranged to optimize sightlines as well as comfort. The corridors leading to Cannes are lined with a specially commissioned mural by artist Andie Dinkin recreating scenes from the French Riviera in the 1940s and '50s, based on vintage photographs sourced by the Barrière team.

| VENUE         | DIMENSIONS | SQ FT | THEATRE |
|---------------|------------|-------|---------|
| Cannes Cinema | 49' x 32"  | 1,550 | 66      |

The Cinema has an expansive foyer, which can serve as a pre-function cocktail space or for intermission break-outs.