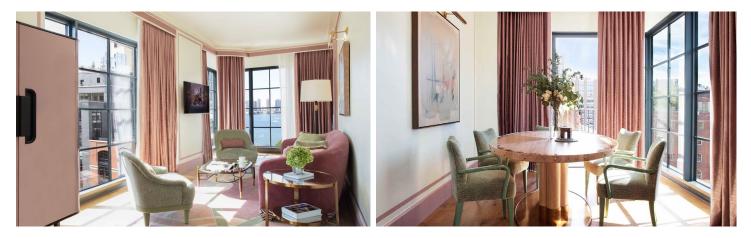

### TRIBECA CORNER SUITE

SUITE SQUARE FOOTAGE: 764 SQFT - 71 M<sup>2</sup>

With floor-to-ceiling windows providing a panorama of Tribeca's historic buildings and cobblestone streets, the Tribeca Corner Suite is expansive and beguiling. A gracious living room has oak floors and Art Deco-inspired furniture, while the light-filled marble bathroom features a soaking tub and walk-in shower. Get ready for a night on the town in the large dressing area, or gaze from the kingsize bed at the city that never sleeps.

### HUDSON VIEW CORNER SUITE

SUITE SQUARE FOOTAGE: 731 SQFT - 68 M<sup>2</sup>

The sparkling Hudson River seems close enough to touch from the floor-to-ceiling windows lining this special Hudson View Corner Suite. A generously sized living room, dining area, dressing room, and bedroom with king-size bed — as well as a luxurious marble bathroom with walk-in shower, soaking tub, and built-in television — complete this picture of comfort and ease.