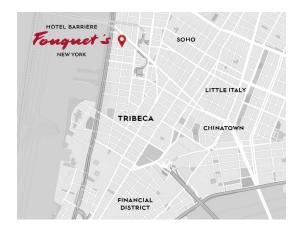

#### LOCATION

Located at 456 Greenwich Street in the heart of the Tribeca Northern Historic District. Taking up an expansive three-block radius, the hotel is ideally situated on the north side of Desbrosses Street between Greenwich and Washington Streets.

#### NEIGHBORHOOD

Soho: 13 min walking distance Hudson River Park Trust: 12 min walking distance West Village: 20 min walking distance Meatpacking District: 28 min walking distance

#### GETTING TO THE HOTEL

John F. Kennedy Airport: 1 hour by car LaGuardia Airport: 45 min by car Newark Airport: 30 min by car Teterboro Airport: 45 min by car West Side Heliport: 15 min by car Grand Central Station: 20 min by car