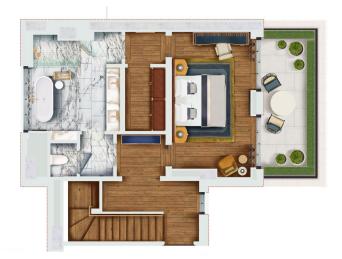

### FOUQUET'S PENTHOUSE

SUITE SQUARE FOOTAGE: 1668 SQFT - 155 M<sup>2</sup> I TERRACE SQUARE FOOTAGE : 1235 SQFT - 115 M<sup>2</sup> LOWER TERRACE 541 SQFT - 50 M<sup>2</sup>, UPPER TERRACE 694 SQFT - 65 M<sup>2</sup>

Our most exceptional suite, Fouquet's Penthouse is a lavish two-bedroom residence spreading more than 2,400 square feet over two floors. With its own distinctive design by Martin Brudnizki, it offers the refined opulence and comfort of a Parisian apartment. The suite's generous layout comprises entertaining and dining areas; an executive office; two large private outdoor terraces facing east and west; a master suite with an additional private terrace and an expansive bathroom.

#### The suite and terrace are available to host private events for up to 15-35 people.