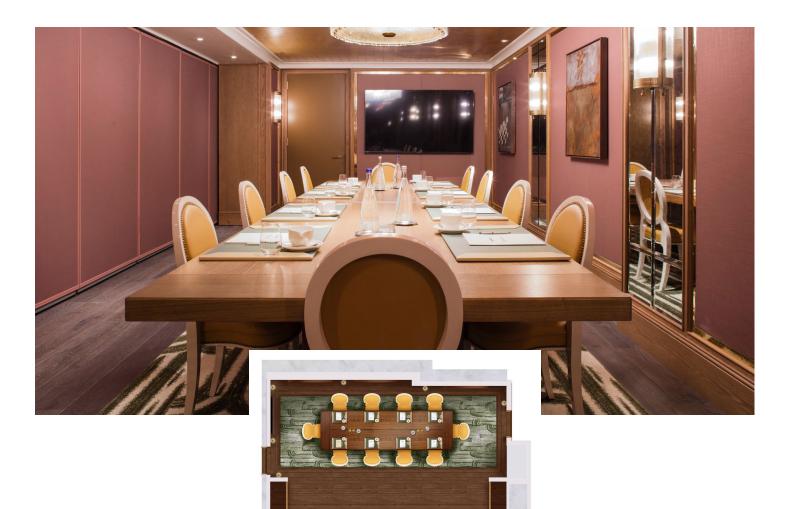

### PARIS MEETING ROOM

Named after one of Groupe Barrière's iconic destinations, the meeting room Paris is located on the C-Level of the hotel and offers over 468 square feet of space to host your boardroom meeting or private dining events. The corridors leading to the meeting rooms are lined with a specially commissioned mural by artist Andie Dinkin recreating scenes from the French Riviera in the 1940s and '50s, based on vintage photographs sourced by the Barrière team.

Technical & Audiovisual Equipment: TV, Microphone, Speakers, and Wi-Fi. Other equipment available on request.

| DIMENSIONS | SQ FT | PRIVATE DINING | BOARDROOM | RECEPTION | COCKTAIL |
|------------|-------|----------------|-----------|-----------|----------|
| 26' x 18'  | 468   | 18             | 12        | N/A       | 35       |