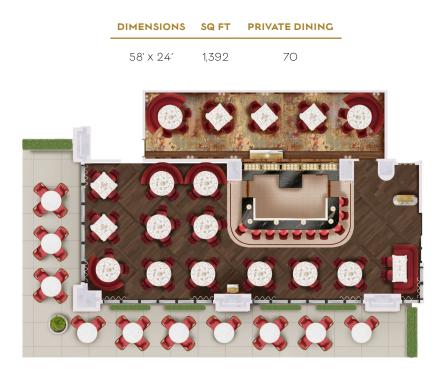

### BRASSERIE FOUQUET'S

Like its venerable predecessor on the Champs-Élysées, founded in 1899, Fouquet's New York exudes the sophistication and historic glamour of a classic Parisian brasserie. Located on the ground floor, the restaurant is cloaked in the trademark red and black palette of Fouquet's Paris, with high-gloss wood paneling on the walls, parquet floors, curved leather banquettes, and cut-glass chandeliers The menu at Fouquet's New York offers traditional brasserie fare similar to the Paris original — but with a New York riff.

# Fouquet's Brasserie is available for private events up to 70 guests. The restaurant offers the flexibility to create the perfect configuration for your event.

| DIMENSIONS | SQ FT | PRIVATE DINING | BOARDROOM | RECEPTION |
|------------|-------|----------------|-----------|-----------|
| 42' x 12'  | 504   | 25             | 22        | 32        |