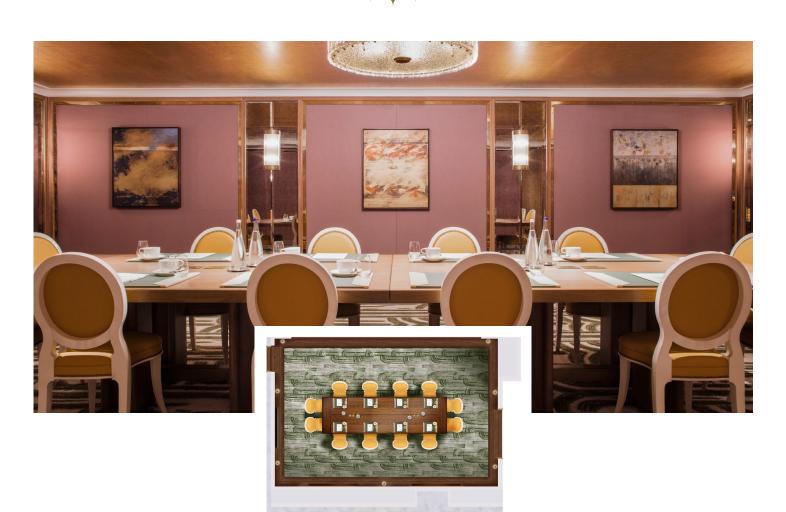

### ST. BARTH MEETING ROOM

+ + + + +

Designed by Martin Brudnizki Design Studio with a blend of Parisian opulence and Tribeca panache, the St. Barth meeting room is located on the C-level of the hotel. Offering over 286 square feet of space to host your boardroom meeting or private dining events, it is conveniently located in proximity to private restrooms and our majestic Cannes Cinema.

Technical & Audiovisual Equipment: TV, Microphone, Speakers, and Wi-Fi. Other equipment available on request.

| DIMENSIONS | SQ FT | PRIVATE DINING | BOARDROOM | RECEPTION | COCKTAIL |
|------------|-------|----------------|-----------|-----------|----------|
| 26' x 11'  | 286   | 16             | 10        | N/A       | 25       |