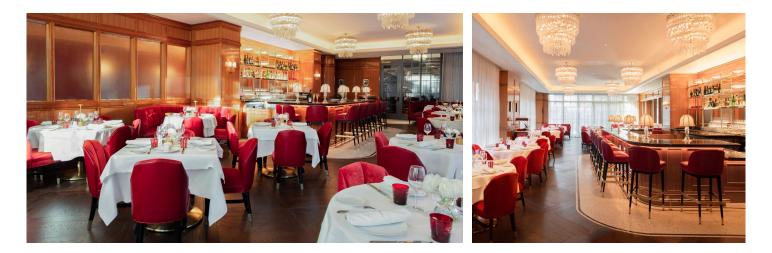

### BRASSERIE FOUQUET'S

Like its venerable predecessor on the Champs-Élysées, founded in 1899, Fouquet's New York exudes the sophistication and historic glamour of a classic Parisian brasserie. Located on the ground floor, the restaurant is cloaked in the trademark red and black palette of Fouquet's Paris, with high-gloss wood paneling on the walls, parquet floors, curved leather banquettes, and cut-glass chandeliers The menu at Fouquet's New York offers traditional brasserie fare similar to the Paris original — but with a New York riff.

# Fouquet's Brasserie is available for private events up to 70 guests. The restaurant offers the flexibility to create the perfect configuration for your event.

#### + + + + +

The Private Dining Room at Fouquet's New York carries the same motif with red armchairs and walls lined with wood paneling and antiqued mirrors. It is housed on the ground floor of the hotel, within the brasserie. Just as at the original brasserie, the walls are hung with black-and-white photographs of film stars by Studio Harcourt, here representing both Paris (Marion Cotillard, Alain Delon) and New York (Spike Lee, Lauren Bacall).