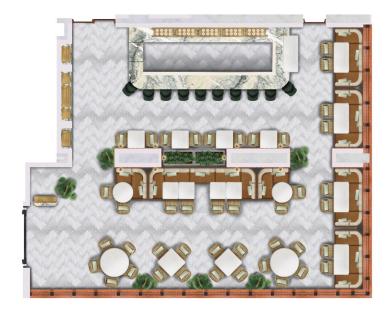

### PAR ICI CAFÉ

+ + + + +

Tucked discreetly into the hotel's glassed-in courtyard, Par Ici Café honors the Slow Food approach to casual dining, creating vegetarian dishes that use fresh, local, and organic ingredients to highlight the season. Enjoy colorful salads, sandwiches, pastas, and shareable plates that celebrate the bounty of the Northeast, the elegance of French technique, and the flavors of the global palate. Tribeca's red-brick facades soar above the café-like setting — a slice of Paris lifted to Downtown Manhattan.

| DIMENSIONS | SQ FT | PRIVATE DINING | COCKTAIL RECEPTION |
|------------|-------|----------------|--------------------|
| 39' x 48'  | 1,872 | 40 - 60        | 80                 |