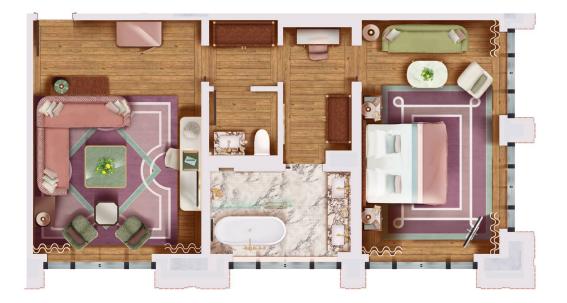

### JUNIOR SUITE

#### + + + + +

Elegantly decorated in harmonious pastels, our Junior Suites offer comfort without compromise. A plush king-size bed promises restful sleep, and the spacious marble bathroom has an oversize rain shower. The separate living area, with its sofa, coffee table, and large desk, epitomizes the hotel's maison de famille ambience.

### PRESTIGE JUNIOR SUITE

SUITE SQUARE FOOTAGE: 484 SQFT - 45 M<sup>2</sup>

The perfect setting for your New York getaway, the luminous Prestige Junior Suite has parquet floors and Art Deco–style furniture. Beyond the large foyer, you'll find a spacious dressing area and expansive bathroom lined in Calacatta marble. The bedroom features a king-size bed and desk, and the separate living room has an L-shaped sofa flooded with light from floor-to-ceiling windows.