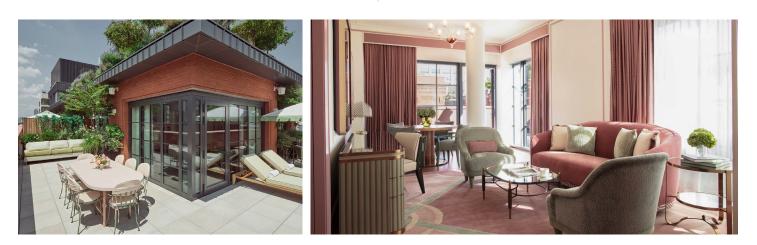

### FOUQUET'S CORNER TERRACE SUITE

SUITE SQUARE FOOTAGE: 764 SQFT - 71 M<sup>2</sup> | TERRACE SQUARE FOOTAGE : 1682 SQFT - 156 M<sup>2</sup>

A little island of serenity and elegance located on the top floor of the Hotel, Fouquet's Corner Terrace Suite is adorned with bay window glass, from the doors opening onto its terrace, to grand windows of the master bedroom. It includes a bedroom with a king-size bed, a dressing room, a vanity and a stunning marble bathroom with a walk-in shower, bathtub, and built-in television.

#### The suite and terrace are available to host private events for up to 15-35 people.