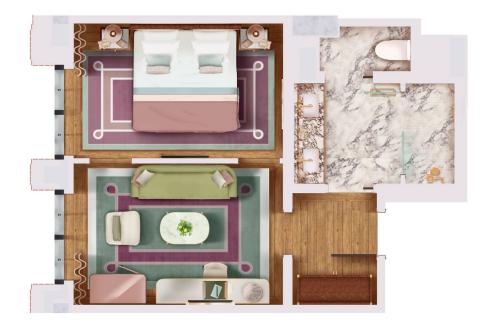

### ROOMS & SUITES

Spacious, sun-drenched, and designed with residential flair, our guest rooms and suites evoke a stylish Parisian pied-à-terre. Dressed in an unmistakably French palette of lavender and almond green, they feature Art Deco-inspired furniture, original artwork, parquet floors, whimsical Toile de Jouy wallpaper, and decadent marble baths. With large windows that open onto inspiring city views, the accommodations — including our exclusive collection of Signature Suites — are bastions of quiet contemplation and unparalleled comfort.

### JUNIOR SUITE

#### + + + + +

Elegantly decorated in harmonious pastels, our Junior Suites offer comfort without compromise. A plush king-size bed promises restful sleep, and the spacious marble bathroom has an oversize rain shower. The separate living area, with its sofa, coffee table, and large desk, epitomizes the hotel's maison de famille ambience.