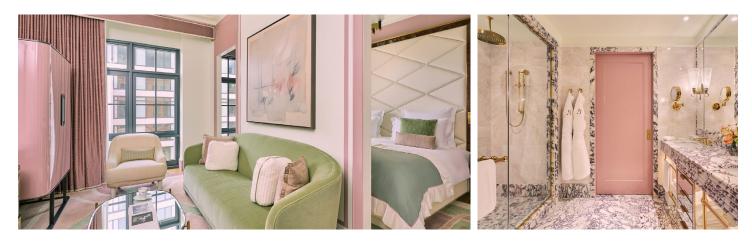

### ROOMS & SUITES

Spacious, sun-drenched, and designed with residential flair, our guest rooms and suites evoke a stylish Parisian pied-à-terre. Dressed in an unmistakably French palette of lavender and almond green, they feature Art Deco-inspired furniture, original artwork, parquet floors, whimsical Toile de Jouy wallpaper, and decadent marble baths. With large windows that open onto inspiring city views, the accommodations — including our exclusive collection of Signature Suites — are bastions of quiet contemplation and unparalleled comfort.

### COURTYARD KING

ROOM SQUARE FOOTAGE: 269-334 SQFT - 25-31 M<sup>2</sup>

+ + + + +

Subtle and intimate, our Courtyard King comprises a king-size bed, luxurious marble bathroom with rain shower, desk, and dressing area — illuminated by natural light pouring through the bay windows. Views of the historic red-brick facades of Tribeca contrast with the elegance of the fabrics, wood paneling, and Art Deco–style furnishings.