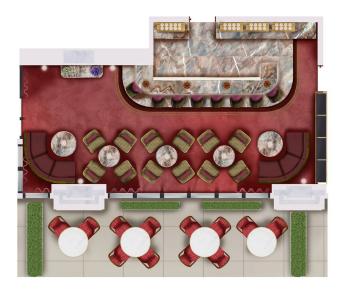

### PAR ICI CAFÉ

+ + + + +

Tucked discreetly into the hotel's glassed-in courtyard, Par Ici Café honors the Slow Food approach to casual dining, creating vegetarian dishes that use fresh, local, and organic ingredients to highlight the season. Enjoy colorful salads, sandwiches, pastas, and shareable plates that celebrate the bounty of the Northeast, the elegance of French technique, and the flavors of the global palate. Tribeca's red-brick facades soar above the café-like setting — a slice of Paris lifted to Downtown Manhattan.

| DIMENSIONS | SQ FT | PRIVATE DINING | COCKTAIL RECEPTION |
|------------|-------|----------------|--------------------|
| 39' x 48'  | 1,872 | 40 - 60        | 80                 |