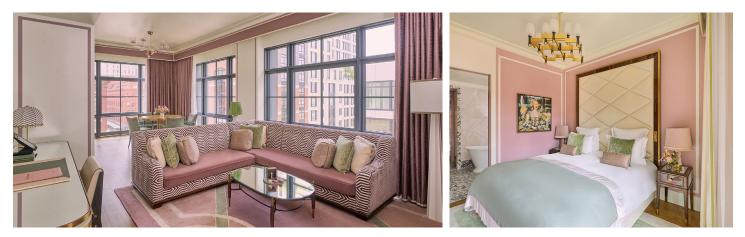

### PRESTIGE JUNIOR SUITE

SUITE SQUARE FOOTAGE: 484 SQFT - 45 M<sup>2</sup>

The perfect setting for your New York getaway, the luminous Prestige Junior Suite has parquet floors and Art Deco–style furniture. Beyond the large foyer, you'll find a spacious dressing area and expansive bathroom lined in Calacatta marble. The bedroom features a king-size bed and desk, and the separate living room has an L-shaped sofa flooded with light from floor-to-ceiling windows.

### TRIBECA CORNER SUITE

SUITE SQUARE FOOTAGE: 764 SQFT - 71 M<sup>2</sup>

With floor-to-ceiling windows providing a panorama of Tribeca's historic buildings and cobblestone streets, the Tribeca Corner Suite is expansive and beguiling. A gracious living room has oak floors and Art Deco-inspired furniture, while the light-filled marble bathroom features a soaking tub and walk-in shower. Get ready for a night on the town in the large dressing area, or gaze from the kingsize bed at the city that never sleeps.

### HUDSON VIEW CORNER SUITE

SUITE SQUARE FOOTAGE: 731 SQFT - 68 M<sup>2</sup>

The sparkling Hudson River seems close enough to touch from the floor-to-ceiling windows lining this special Hudson View Corner Suite. A generously sized living room, dining area, dressing room, and bedroom with king-size bed — as well as a luxurious marble bathroom with walk-in shower, soaking tub, and built-in television — complete this picture of comfort and ease.