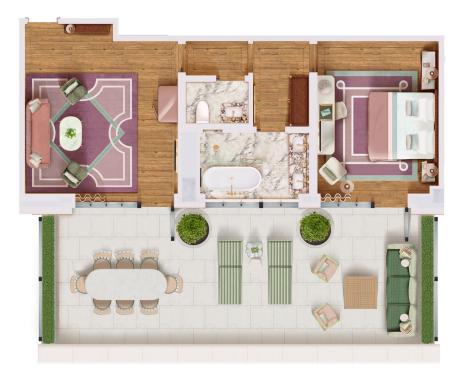

### FOUQUET'S CORNER TERRACE SUITE

SUITE SQUARE FOOTAGE: 764 SQFT - 71 M<sup>2</sup> | TERRACE SQUARE FOOTAGE : 1682 SQFT - 156 M<sup>2</sup>

A little island of serenity and elegance located on the top floor of the Hotel, Fouquet's Corner Terrace Suite is adorned with bay window glass, from the doors opening onto its terrace, to grand windows of the master bedroom. It includes a bedroom with a king-size bed, a dressing room, a vanity and a stunning marble bathroom with a walk-in shower, bathtub, and built-in television.

#### The suite and terrace are available to host private events for up to 15-35 people.