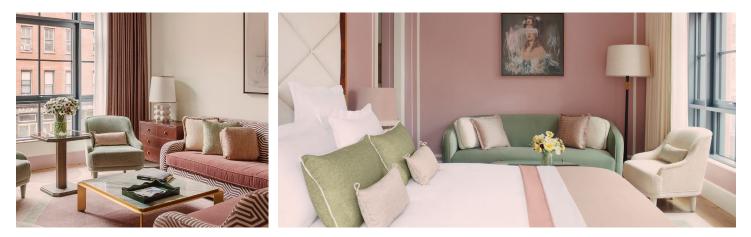

### ROOMS & SUITES

Spacious, sun-drenched, and designed with residential flair, our guest rooms and suites evoke a stylish Parisian pied-à-terre. Dressed in an unmistakably French palette of lavender and almond green, they feature Art Deco-inspired furniture, original artwork, parquet floors, whimsical Toile de Jouy wallpaper, and decadent marble baths. With large windows that open onto inspiring city views, the accommodations — including our exclusive collection of Signature Suites — are bastions of quiet contemplation and unparalleled comfort.

### + + + + +

With its charming palette of lavender and almond green and tall windows overlooking the historic red brick buildings of Tribeca, our Deluxe King Rooms are luxurious Parisian-style havens. The king-size bed, marble bathroom with rain shower, desk, and reading nook invite serenity and relaxation.

#### + + + + +

Bathed in natural light through floor-to-ceiling windows, our Prestige King Rooms seem suspended above Tribeca's distinctive cobblestone streets. The room is tranquil and inviting, with a king-sized bed, marble bathroom with walk-in shower, desk, and seating area positioned to maximize the views. Two queen beds are available upon request; please contact over the phone or by emailing reservations-ny@fouquets.com.