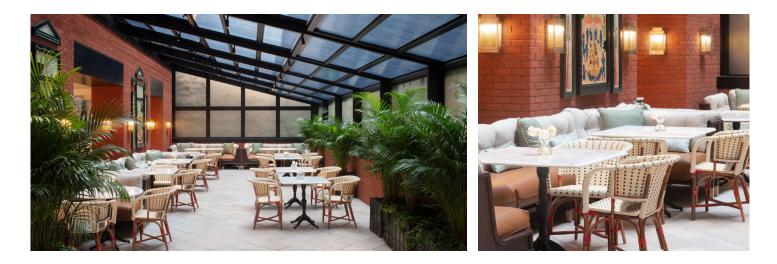

### PAR ICI CAFÉ

+ + + + +

Tucked discreetly into the hotel's glassed-in courtyard, Par Ici Café honors the Slow Food approach to casual dining, creating vegetarian dishes that use fresh, local, and organic ingredients to highlight the season. Enjoy colorful salads, sandwiches, pastas, and shareable plates that celebrate the bounty of the Northeast, the elegance of French technique, and the flavors of the global palate. Tribeca's red-brick facades soar above the café-like setting — a slice of Paris lifted to Downtown Manhattan.

| DIMENSIONS | SQ FT | PRIVATE DINING | COCKTAIL RECEPTION |
|------------|-------|----------------|--------------------|
| 39' x 48'  | 1,872 | 40 - 60        | 80                 |