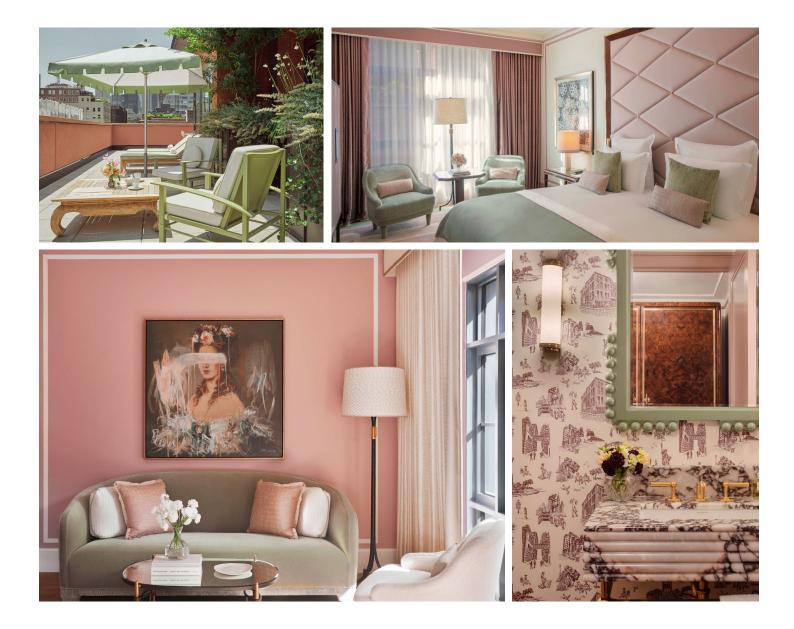

### ROOMS & SUITES

Spacious, sun-drenched, and designed with residential flair, our guest rooms and suites evoke a stylish Parisian pied-à-terre. Dressed in an unmistakably French palette of lavender and almond green, they feature Art Deco-inspired furniture, original artwork, parquet floors, whimsical Toile de Jouy wallpaper, and decadent marble baths. With large windows that open onto inspiring city views, the accommodations — including our exclusive collection of Signature Suites — are bastions of quiet contemplation and unparalleled comfort.

### TRIBECA TERRACE SUITE

SUITE SQUARE FOOTAGE: 615-654 SQFT - 57-61 M<sup>2</sup> | TERRACE SQUARE FOOTAGE : 511-534 SQFT - 48-50 M<sup>2</sup>

Your pied-à-terre boasts a vast living room bathed in natural light, which opens onto a stunning terrace, with panoramic views of Desbrosses Street and the neighboring 19th-century brick buildings that once housed the city's burgeoning textiles industry. It also consists of a bedroom with a king size bed, a dressing room, a dressing table, and a magnificent marble bathroom with a walk-in shower, bathtub, and built-in television.

### TRIBECA CORNER TERRACE SUITE

SUITE SQUARE FOOTAGE: 753 SQ FT - 70 M<sup>2</sup> | TERRACE SQUARE FOOTAGE : 791 SQ FT - 65 M<sup>2</sup>

Bask in exquisite comfort in this magnificent corner suite blessed with fabulous views. The sundrenched living space — which includes living and dining areas, a bedroom with king-size bed, a dressing room, and a luxurious marble bathroom with a walk-in shower and soaking tub — all opens onto a vast L-shaped terrace with both southern and eastern perspectives on Manhattan's iconic skyline.