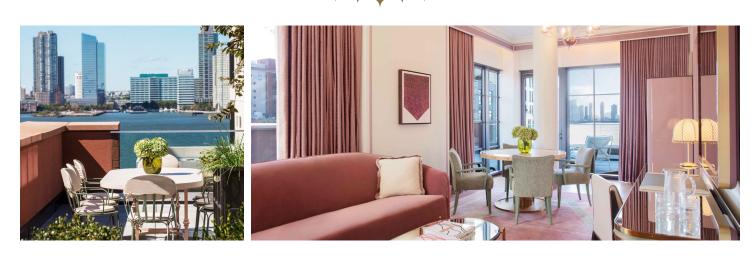

### TRIBECA TERRACE SUITE

SUITE SQUARE FOOTAGE: 615-654 SQFT - 57-61 M<sup>2</sup> | TERRACE SQUARE FOOTAGE : 511-534 SQFT - 48-50 M<sup>2</sup>

Your pied-à-terre boasts a vast living room bathed in natural light, which opens onto a stunning terrace, with panoramic views of Desbrosses Street and the neighboring 19th-century brick buildings that once housed the city's burgeoning textiles industry. It also consists of a bedroom with a king size bed, a dressing room, a dressing table, and a magnificent marble bathroom with a walk-in shower, bathtub, and built-in television.

#### The suite and terrace are available to host private events for up to 15-35 people.