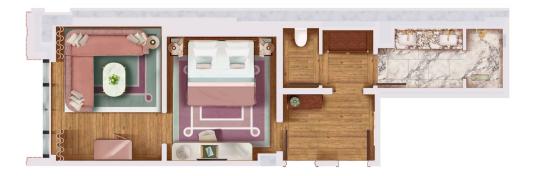

### ROOMS & SUITES

Spacious, sun-drenched, and designed with residential flair, our guest rooms and suites evoke a stylish Parisian pied-à-terre. Dressed in an unmistakably French palette of lavender and almond green, they feature Art Deco-inspired furniture, original artwork, parquet floors, whimsical Toile de Jouy wallpaper, and decadent marble baths. With large windows that open onto inspiring city views, the accommodations — including our exclusive collection of Signature Suites — are bastions of quiet contemplation and unparalleled comfort.

### COURTYARD KING

ROOM SQUARE FOOTAGE: 269-334 SQFT - 25-31 M<sup>2</sup>

+ + + + +

Subtle and intimate, our Courtyard King comprises a king-size bed, luxurious marble bathroom with rain shower, desk, and dressing area — illuminated by natural light pouring through the bay windows. Views of the historic red-brick facades of Tribeca contrast with the elegance of the fabrics, wood paneling, and Art Deco–style furnishings.

### DELUXE KING

### PRESTIGE KING