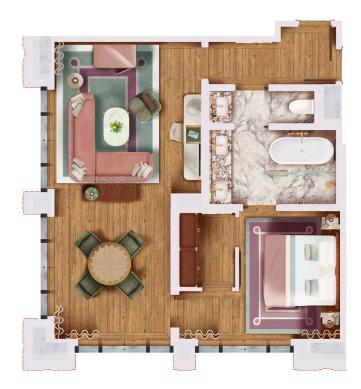

### TRIBECA TERRACE SUITE

SUITE SQUARE FOOTAGE: 615-654 SQFT - 57-61 M<sup>2</sup> | TERRACE SQUARE FOOTAGE : 511-534 SQFT - 48-50 M<sup>2</sup>

Your pied-à-terre boasts a vast living room bathed in natural light, which opens onto a stunning terrace, with panoramic views of Desbrosses Street and the neighboring 19th-century brick buildings that once housed the city's burgeoning textiles industry. It also consists of a bedroom with a king size bed, a dressing room, a dressing table, and a magnificent marble bathroom with a walk-in shower, bathtub, and built-in television.

#### The suite and terrace are available to host private events for up to 15-35 people.