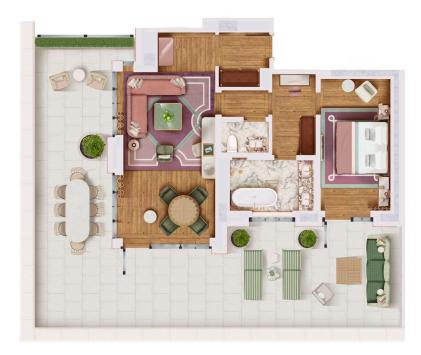

### TRIBECA TERRACE SUITE

SUITE SQUARE FOOTAGE: 615-654 SQFT - 57-61 M<sup>2</sup> | TERRACE SQUARE FOOTAGE : 511-534 SQFT - 48-50 M<sup>2</sup>

Your pied-à-terre boasts a vast living room bathed in natural light, which opens onto a stunning terrace, with panoramic views of Desbrosses Street and the neighboring 19th-century brick buildings that once housed the city's burgeoning textiles industry. It also consists of a bedroom with a king size bed, a dressing room, a dressing table, and a magnificent marble bathroom with a walk-in shower, bathtub, and built-in television.

#### The suite and terrace are available to host private events for up to 15-35 people.

### TRIBECA CORNER TERRACE SUITE

SUITE SQUARE FOOTAGE: 753 SQ FT - 70 M<sup>2</sup> | TERRACE SQUARE FOOTAGE : 791 SQ FT - 65 M<sup>2</sup>

Bask in exquisite comfort in this magnificent corner suite blessed with fabulous views. The sundrenched living space — which includes living and dining areas, a bedroom with king-size bed, a dressing room, and a luxurious marble bathroom with a walk-in shower and soaking tub — all opens onto a vast L-shaped terrace with both southern and eastern perspectives on Manhattan's iconic skyline.

### HUDSON VIEW CORNER TERRACE SUITE

SUITE SQUARE FOOTAGE: 688 SQFT - 64 M<sup>2</sup> | TERRACE SQUARE FOOTAGE : 819 SQFT - 76 M<sup>2</sup>

This dreamlike suite puts New York at your feet with its spellbinding views of the Hudson River and layout optimized for indoor/outdoor living. The L-shaped terrace provides impeccable sightlines of the water and the New York City skyline, with areas for lounging and alfresco dining. Inside, a separate living and dining area complements a king-size bedroom, large dressing area, and dazzling marble bathroom with soaking tub and oversize rain shower.

### FOUQUET'S CORNER TERRACE SUITE

SUITE SQUARE FOOTAGE: 764 SQFT - 71 M<sup>2</sup> | TERRACE SQUARE FOOTAGE : 1682 SQFT - 156 M<sup>2</sup>

A little island of serenity and elegance located on the top floor of the Hotel, Fouquet's Corner Terrace Suite is adorned with bay window glass, from the doors opening onto its terrace, to grand windows of the master bedroom. It includes a bedroom with a king-size bed, a dressing room, a vanity and a stunning marble bathroom with a walk-in shower, bathtub, and built-in television.