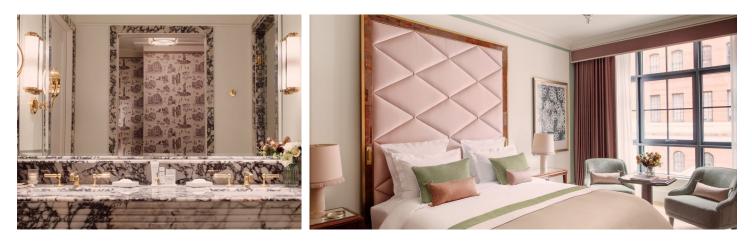

### ROOMS & SUITES

Spacious, sun-drenched, and designed with residential flair, our guest rooms and suites evoke a stylish Parisian pied-à-terre. Dressed in an unmistakably French palette of lavender and almond green, they feature Art Deco-inspired furniture, original artwork, parquet floors, whimsical Toile de Jouy wallpaper, and decadent marble baths. With large windows that open onto inspiring city views, the accommodations — including our exclusive collection of Signature Suites — are bastions of quiet contemplation and unparalleled comfort.

### PRESTIGE KING

#### ROOM SQUARE FOOTAGE: 344-387 SQFT - 32-36 M<sup>2</sup>

#### + + + + +

Bathed in natural light through floor-to-ceiling windows, our Prestige King Rooms seem suspended above Tribeca's distinctive cobblestone streets. The room is tranquil and inviting, with a king-sized bed, marble bathroom with walk-in shower, desk, and seating area positioned to maximize the views. Two queen beds are available upon request; please contact over the phone or by emailing reservations-ny@fouquets.com.