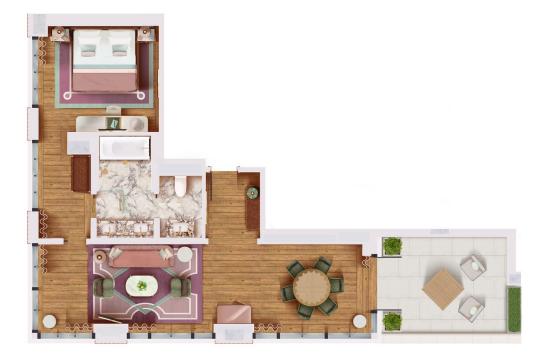

### TRIBECA TERRACE SUITE

SUITE SQUARE FOOTAGE: 615-654 SQFT - 57-61 M<sup>2</sup> | TERRACE SQUARE FOOTAGE : 511-534 SQFT - 48-50 M<sup>2</sup>

Your pied-à-terre boasts a vast living room bathed in natural light, which opens onto a stunning terrace, with panoramic views of Desbrosses Street and the neighboring 19th-century brick buildings that once housed the city's burgeoning textiles industry. It also consists of a bedroom with a king size bed, a dressing room, a dressing table, and a magnificent marble bathroom with a walk-in shower, bathtub, and built-in television.

#### The suite and terrace are available to host private events for up to 15-35 people.