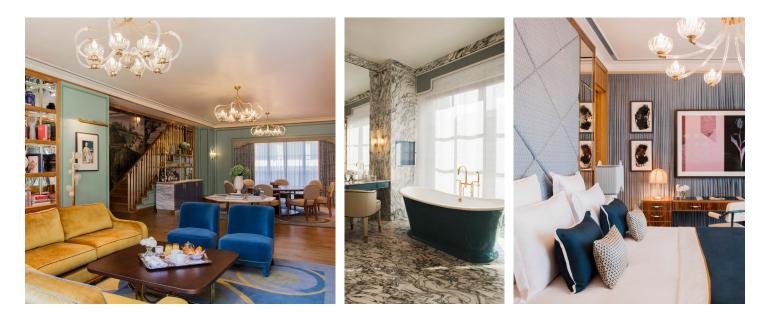

### ROOMS & SUITES

Spacious, sun-drenched, and designed with residential flair, our guest rooms and suites evoke a stylish Parisian pied-à-terre. Dressed in an unmistakably French palette of lavender and almond green, they feature Art Deco-inspired furniture, original artwork, parquet floors, whimsical Toile de Jouy wallpaper, and decadent marble baths. With large windows that open onto inspiring city views, the accommodations — including our exclusive collection of Signature Suites — are bastions of quiet contemplation and unparalleled comfort.

### TRIBECA CORNER SUITE

SUITE SQUARE FOOTAGE: 764 SQFT - 71 M<sup>2</sup>

With floor-to-ceiling windows providing a panorama of Tribeca's historic buildings and cobblestone streets, the Tribeca Corner Suite is expansive and beguiling. A gracious living room has oak floors and Art Deco-inspired furniture, while the light-filled marble bathroom features a soaking tub and walk-in shower. Get ready for a night on the town in the large dressing area, or gaze from the kingsize bed at the city that never sleeps.

### HUDSON VIEW CORNER SUITE

SUITE SQUARE FOOTAGE: 731 SQFT - 68 M<sup>2</sup>

The sparkling Hudson River seems close enough to touch from the floor-to-ceiling windows lining this special Hudson View Corner Suite. A generously sized living room, dining area, dressing room, and bedroom with king-size bed — as well as a luxurious marble bathroom with walk-in shower, soaking tub, and built-in television — complete this picture of comfort and ease.