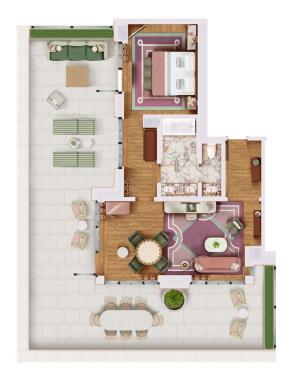

### TRIBECA CORNER TERRACE SUITE

SUITE SQUARE FOOTAGE: 753 SQ FT - 70 M<sup>2</sup> | TERRACE SQUARE FOOTAGE : 791 SQ FT - 65 M<sup>2</sup>

Bask in exquisite comfort in this magnificent corner suite blessed with fabulous views. The sundrenched living space — which includes living and dining areas, a bedroom with king-size bed, a dressing room, and a luxurious marble bathroom with a walk-in shower and soaking tub — all opens onto a vast L-shaped terrace with both southern and eastern perspectives on Manhattan's iconic skyline.

### HUDSON VIEW CORNER TERRACE SUITE

SUITE SQUARE FOOTAGE: 688 SQFT - 64 M<sup>2</sup> | TERRACE SQUARE FOOTAGE : 819 SQFT - 76 M<sup>2</sup>

This dreamlike suite puts New York at your feet with its spellbinding views of the Hudson River and layout optimized for indoor/outdoor living. The L-shaped terrace provides impeccable sightlines of the water and the New York City skyline, with areas for lounging and alfresco dining. Inside, a separate living and dining area complements a king-size bedroom, large dressing area, and dazzling marble bathroom with soaking tub and oversize rain shower.

### FOUQUET'S CORNER TERRACE SUITE

SUITE SQUARE FOOTAGE: 764 SQFT - 71 M<sup>2</sup> | TERRACE SQUARE FOOTAGE : 1682 SQFT - 156 M<sup>2</sup>

A little island of serenity and elegance located on the top floor of the Hotel, Fouquet's Corner Terrace Suite is adorned with bay window glass, from the doors opening onto its terrace, to grand windows of the master bedroom. It includes a bedroom with a king-size bed, a dressing room, a vanity and a stunning marble bathroom with a walk-in shower, bathtub, and built-in television.

#### The suite and terrace are available to host private events for up to 15-35 people.