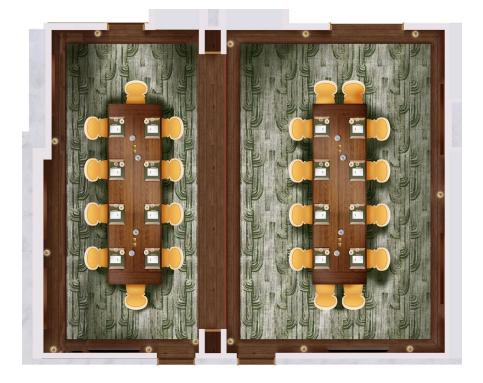

#### PARIS & ST. BARTH COMBINED MEETING ROOMS

Immerse your guests in our New York-meets-Paris atmosphere with a custom workshop or teambuilding activity in both Paris and St. Barth meeting rooms, which can be combined through a retractable air wall.

Technical & Audiovisual Equipment: TV, Microphone, Speakers, and Wi-Fi. Other equipment available on request.

| DIMENSIONS | SQ FT | PRIVATE DINING | BOARDROOM | RECEPTION | COCKTAIL |
|------------|-------|----------------|-----------|-----------|----------|
| 26' x 29'  | 754   | 48             | 22        | N/A       | 60       |