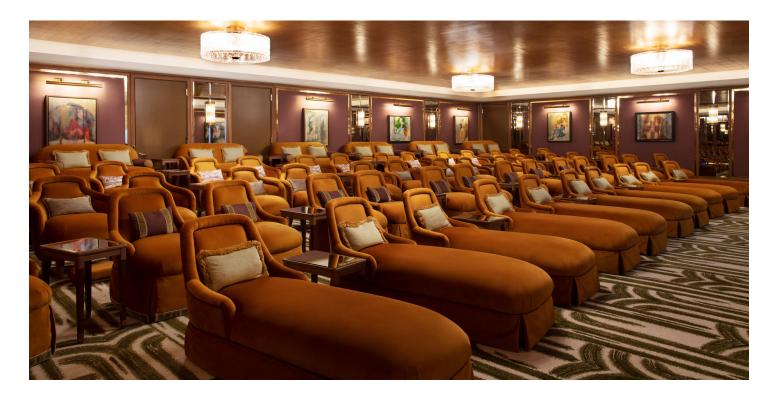

#### + + + + +

The hotel's glamorous private screening room, Cannes, can be used for a multitude of diverse events such as: premieres, special screenings, corporate launches. Taking pride of place among the C-Level's meeting and function spaces. The room sparkles with a gold-leaf ceiling, sound proof walls, and a green ArtDeco-patterned carpet. Luxurious plush seating in shades of gold and green is arranged to optimize sightlines as well as comfort. The corridors leading to Cannes are lined with a specially commissioned mural by artist Andie Dinkin recreating scenes from the French Riviera in the 1940s and '50s, based on vintage photographs sourced by the Barrière team.

| VENUE         | DIMENSIONS | SQ FT | THEATRE |
|---------------|------------|-------|---------|
| Cannes Cinema | 49' x 32"  | 1,550 | 66      |

The Cinema has an expansive foyer, which can serve as a pre-function cocktail space or for intermission break-outs.