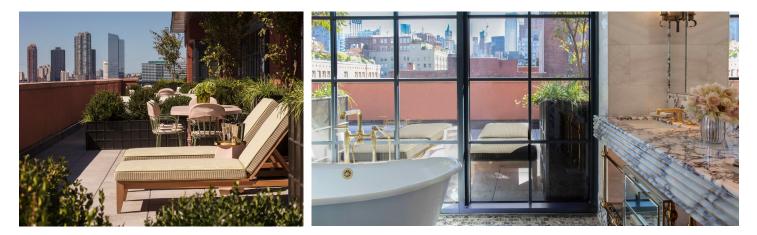

### TRIBECA TERRACE SUITE

SUITE SQUARE FOOTAGE: 615-654 SQFT - 57-61 M<sup>2</sup> | TERRACE SQUARE FOOTAGE : 511-534 SQFT - 48-50 M<sup>2</sup>

Your pied-à-terre boasts a vast living room bathed in natural light, which opens onto a stunning terrace, with panoramic views of Desbrosses Street and the neighboring 19th-century brick buildings that once housed the city's burgeoning textiles industry. It also consists of a bedroom with a king size bed, a dressing room, a dressing table, and a magnificent marble bathroom with a walk-in shower, bathtub, and built-in television.

#### The suite and terrace are available to host private events for up to 15-35 people.