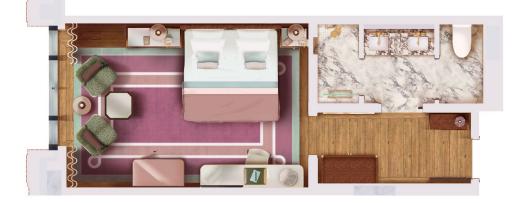

### ROOMS & SUITES

Spacious, sun-drenched, and designed with residential flair, our guest rooms and suites evoke a stylish Parisian pied-à-terre. Dressed in an unmistakably French palette of lavender and almond green, they feature Art Deco-inspired furniture, original artwork, parquet floors, whimsical Toile de Jouy wallpaper, and decadent marble baths. With large windows that open onto inspiring city views, the accommodations — including our exclusive collection of Signature Suites — are bastions of quiet contemplation and unparalleled comfort.

### COURTYARD KING

ROOM SQUARE FOOTAGE: 269-334 SQFT - 25-31 M<sup>2</sup>

+ + + + +

Subtle and intimate, our Courtyard King comprises a king-size bed, luxurious marble bathroom with rain shower, desk, and dressing area — illuminated by natural light pouring through the bay windows. Views of the historic red-brick facades of Tribeca contrast with the elegance of the fabrics, wood paneling, and Art Deco–style furnishings.