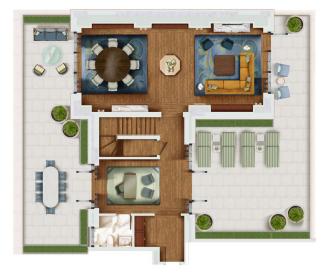

### FOUQUET'S PENTHOUSE

SUITE SQUARE FOOTAGE: 1668 SQFT - 155 M<sup>2</sup> I TERRACE SQUARE FOOTAGE : 1235 SQFT - 115 M<sup>2</sup> LOWER TERRACE 541 SQFT - 50 M<sup>2</sup>, UPPER TERRACE 694 SQFT - 65 M<sup>2</sup>

Our most exceptional suite, Fouquet's Penthouse is a lavish two-bedroom residence spreading more than 2,400 square feet over two floors. With its own distinctive design by Martin Brudnizki, it offers the refined opulence and comfort of a Parisian apartment. The suite's generous layout comprises entertaining and dining areas; an executive office; two large private outdoor terraces facing east and west; a master suite with an additional private terrace and an expansive bathroom.

#### The suite and terrace are available to host private events for up to 15-35 people.