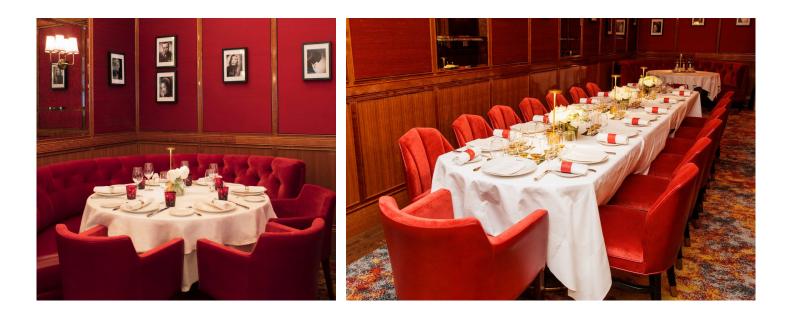

### BRASSERIE FOUQUET'S PRIVATE DINING ROOM

#### + + + + +

The Private Dining Room at Fouquet's New York carries the same motif with red armchairs and walls lined with wood paneling and antiqued mirrors. It is housed on the ground floor of the hotel, within the brasserie. Just as at the original brasserie, the walls are hung with black-and-white photographs of film stars by Studio Harcourt, here representing both Paris (Marion Cotillard, Alain Delon) and New York (Spike Lee, Lauren Bacall).

| DIMENSIONS | SQ FT | PRIVATE DINING | BOARDROOM | RECEPTION |
|------------|-------|----------------|-----------|-----------|
| 42' x 12'  | 504   | 25             | 22        | 32        |