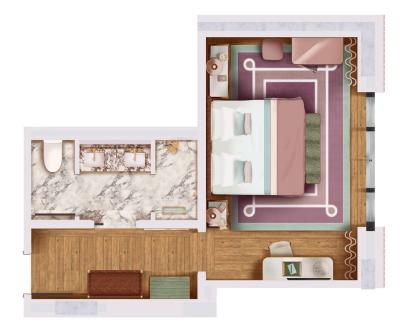

### PRESTIGE KING

#### ROOM SQUARE FOOTAGE: 344-387 SQFT - 32-36 M<sup>2</sup>

#### + + + + +

Bathed in natural light through floor-to-ceiling windows, our Prestige King Rooms seem suspended above Tribeca's distinctive cobblestone streets. The room is tranquil and inviting, with a king-sized bed, marble bathroom with walk-in shower, desk, and seating area positioned to maximize the views. Two queen beds are available upon request; please contact over the phone or by emailing reservations-ny@fouquets.com.