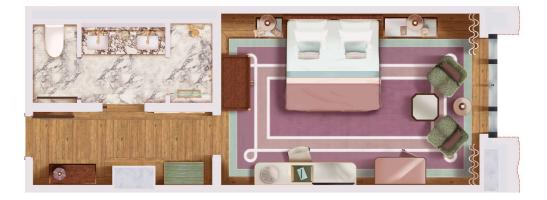

### JUNIOR SUITE

#### SUITE SQUARE FOOTAGE: 420-452 SQFT - 39-42 M<sup>2</sup>

#### + + + + +

Elegantly decorated in harmonious pastels, our Junior Suites offer comfort without compromise. A plush king-size bed promises restful sleep, and the spacious marble bathroom has an oversize rain shower. The separate living area, with its sofa, coffee table, and large desk, epitomizes the hotel's maison de famille ambience.