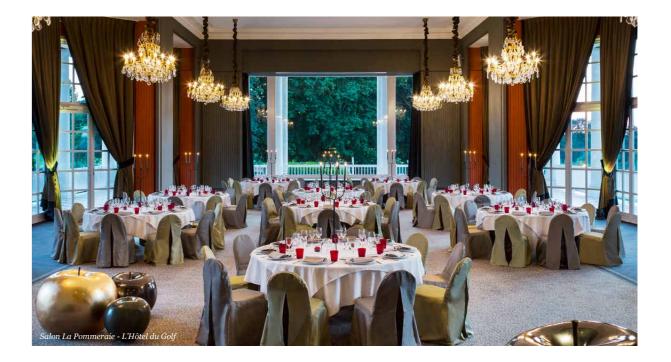

#### For your events and meetings

- + The hotel and outside spaces may be entirely reserved
- + Parking included
- + 11 meeting rooms
- + The total surface area for meeting rooms is 810  $\,\mathrm{m}^2$
- + The perfect environment for team building through sports activities and relaxation
- + Bus transfers from the hotel to all Resort Barrière Deauville establishments

- + BARBECUE NIGHT at the Golf Barrière Deauville Club House
- + MADE IN NORMANDY NIGHT\*\* at the Salon La Pommeraie at L'Hôtel du Golf Cider aperitif, Normandy-style buffet and entertainment from our local partners
- + SEA BUFFET\*\* at the Salon La Pommeraie at L'Hôtel du Golf
- \*\* In addition, you can privatise the Golf Barrière Deauville Club House to organise a dance party for 50 people or more.