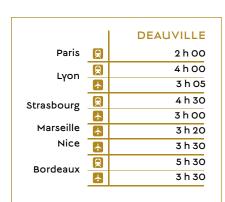

#### Getting to Deauville from Paris

- By train: Saint Lazare SNCF station Trouville-Deauville (2 hours)
- By road: A13 motorway (200 km from Paris)