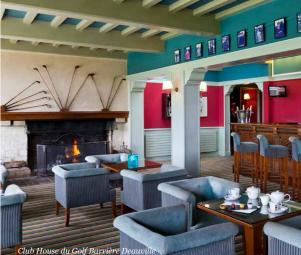

- + BARBECUE NIGHT at the Golf Barrière Deauville Club House
- + MADE IN NORMANDY NIGHT\*\* at the Salon La Pommeraie at L'Hôtel du Golf Cider aperitif, Normandy-style buffet and entertainment from our local partners
- + SEA BUFFET\*\* at the Salon La Pommeraie at L'Hôtel du Golf
- \*\* In addition, you can privatise the Golf Barrière Deauville Club House to organise a dance party for 50 people or more.