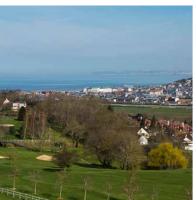

#### Getting to Deauville from Paris

- By train: Saint Lazare SNCF station Trouville-Deauville (2 hours)
- By road: A13 motorway (200 km from Paris)

- + 170 rooms including 3 Junior Family rooms and 8 Suites
- 2 restaurants and 2 bars
- + Outdoor heated pool, spa; hammam, sauna, fitness centre, 3 tennis courts, 2 padel courts
- + 2 Barrière Golf Clubs in Deauville and Saint-Julien