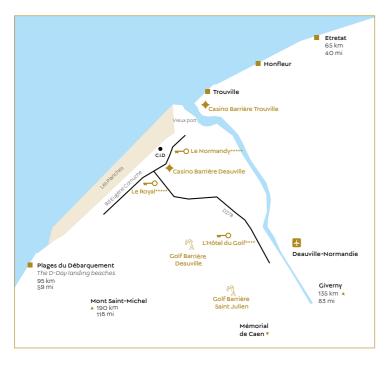

#### Getting to Deauville from Paris

- By train: Saint Lazare SNCF station Trouville-Deauville (2 hours)
- By road: A13 motorway (200 km from Paris)